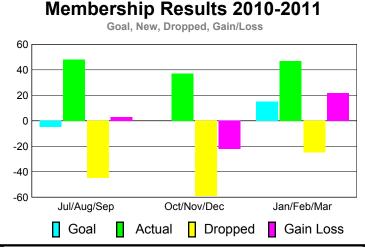

MEMBERSHIP **Membership** Results

Actual

Dropped

2010-2011

GMT CA: 4

Gain/

Loss of

<u>Membership</u>

2009-2010

Gain/

Loss of

24

Totals 132 -129

**Actual** 

New