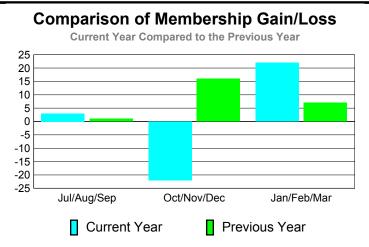

MEMBERSHIP **Membership** Results

Actual

Dropped

2010-2011

GMT CA: 4

Gain/

Loss of

<u>Membership</u>

2009-2010

Gain/

Loss of

24

Totals 132 -129

**Actual** 

New