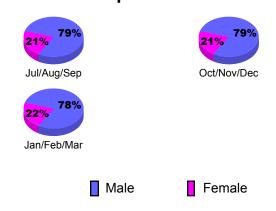

| -1                                | -1                               | 0                                |

### Club Results 2010-2011 Goal, New, Dropped, Gain/Loss -0 -0.2 -0.4 -0.6 -0.8 Jul/Aug/Sep Oct/Nov/Dec Jan/Feb/Mar Goal Actual Dropped Gain Loss



## YTD Status Quo Clubs 2010-2011

Status Quo Clubs Compared to Status Quo Members 6 4 2 0 -2 -4 -6 Jul/Aug/Sep Oct/Nov/Dec Jan/Feb/Mar Total Status Quo Members Status Quo Clubs

Net

Memb

Month **Memb** Goal Memb Memb Memb Jul/Aug/Sep -45 3 -5 48 1 Oct/Nov/Dec -22 16 37 -59 0 Jan/Feb/Mar 15 47 -25 22 7

MEMBERSHIP **Membership** Results

Actual

Dropped

2010-2011

GMT CA: 4

Gain/

Loss of

<u>Membership</u>

2009-2010

Gain/

Loss of

24

Totals 132 -129

**Actual** 

New





# **Gender Comparison 2010-2011**