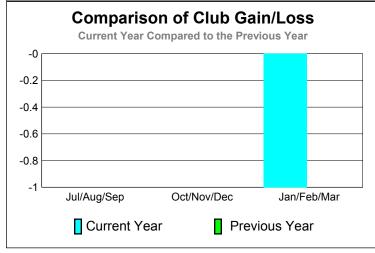

## 2010-2011 GMT Reports for District (or Undistricted) District 105SE

| Month       | New<br>Club<br>Goal | Actual<br>New<br><u>Clubs</u> | Actual<br>Dropped<br><u>Clubs</u> | Gain/<br>Loss of<br><u>Clubs</u> | Gain/<br>Loss of<br><u>Clubs</u> |
|-------------|---------------------|-------------------------------|-----------------------------------|----------------------------------|----------------------------------|
| Jul/Aug/Sep | 0                   | 0                             | 0                                 | 0                                | 0                                |
| Oct/Nov/Dec | 0                   | 0                             | 0                                 | 0                                | 0                                |
| Jan/Feb/Mar | 0                   | 0                             | -1                                | -1                               | 0                                |
| Totals      | 0                   | 0                             | -1                                | -1                               | 0                                |